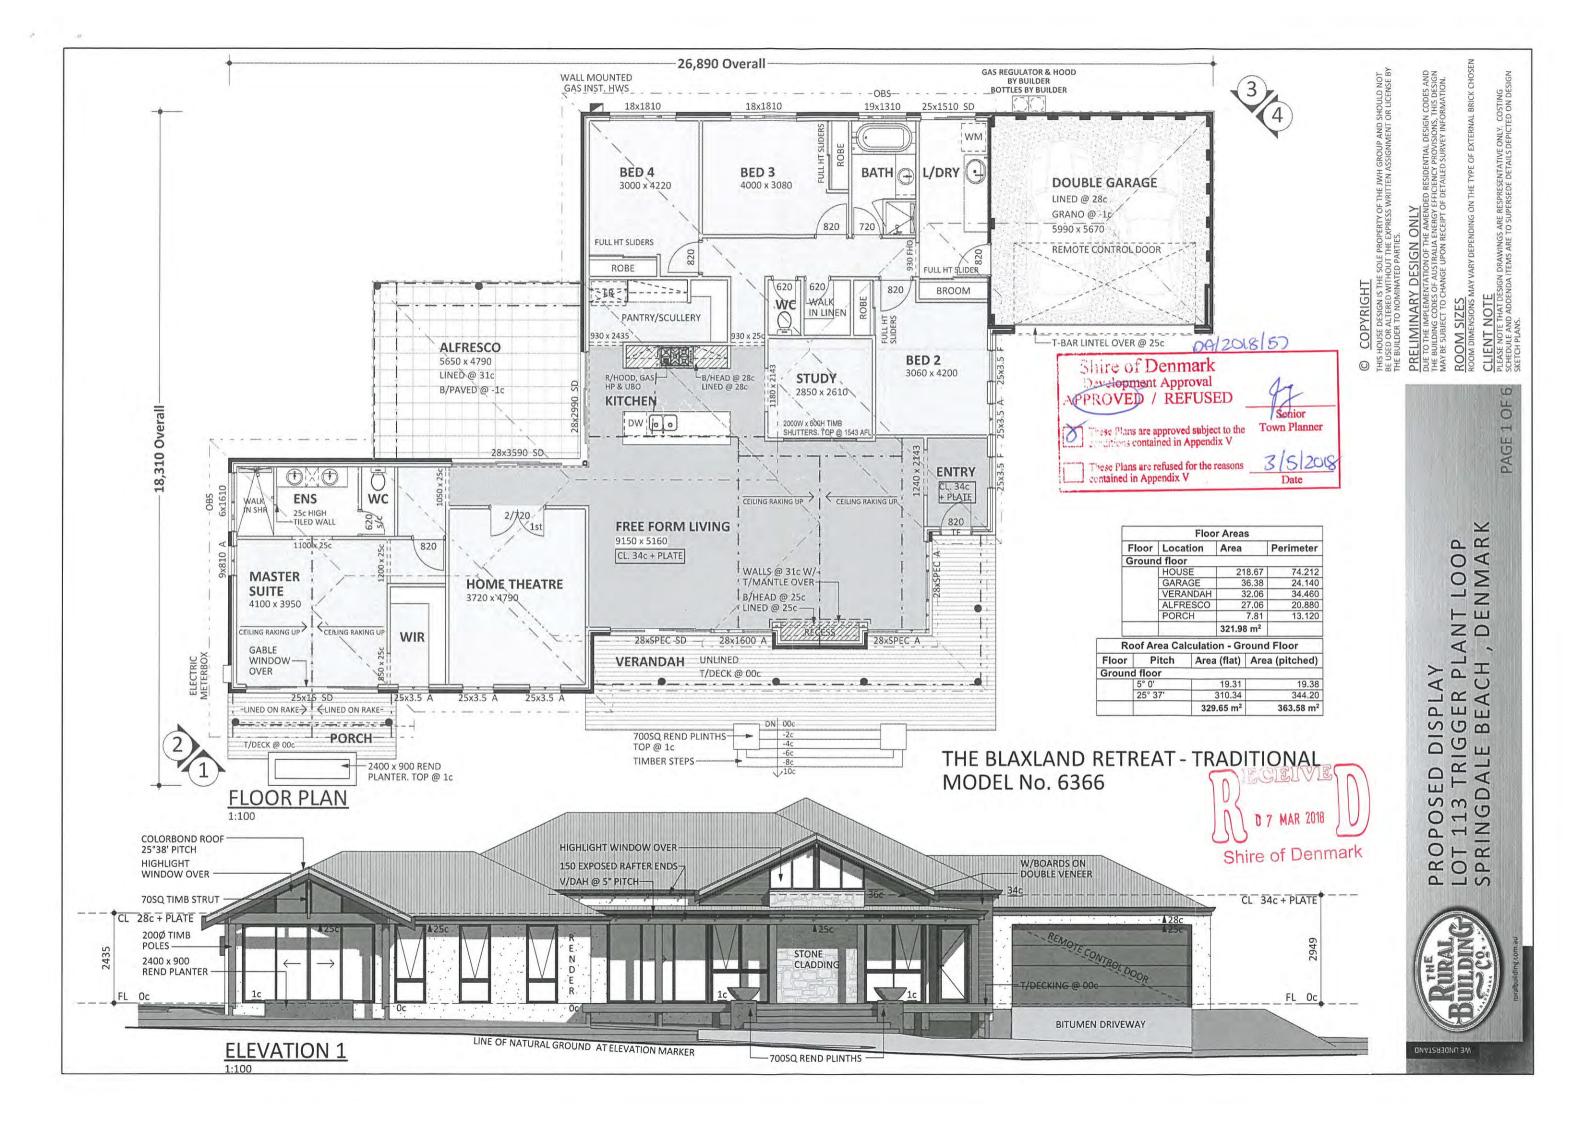

This section is 200 wide

This section is 350 wide

3000mm

RECEIVED 2 6 MAR 2018 BY:\_\_\_\_

1000mm

PROPOSED DISPLAY LOT 113 TRIGGER PLANT LOOP SPRINGDALE BEACH, DENMARK

PAGE 2 OF

ROOM SIZES room dimensions may vary depending on the type of external brick cho CLIENT NOTE
PLEASE NOTE THAT DESIGN DRAWINGS ARE RESPRESENTATIVE ONLY. COSTING
SCHEDULE AND ADDENDA ITEMS ARE TO SUPERSEDE DETAILS DEPICTED ON DES
SKETCH PLANS. 9