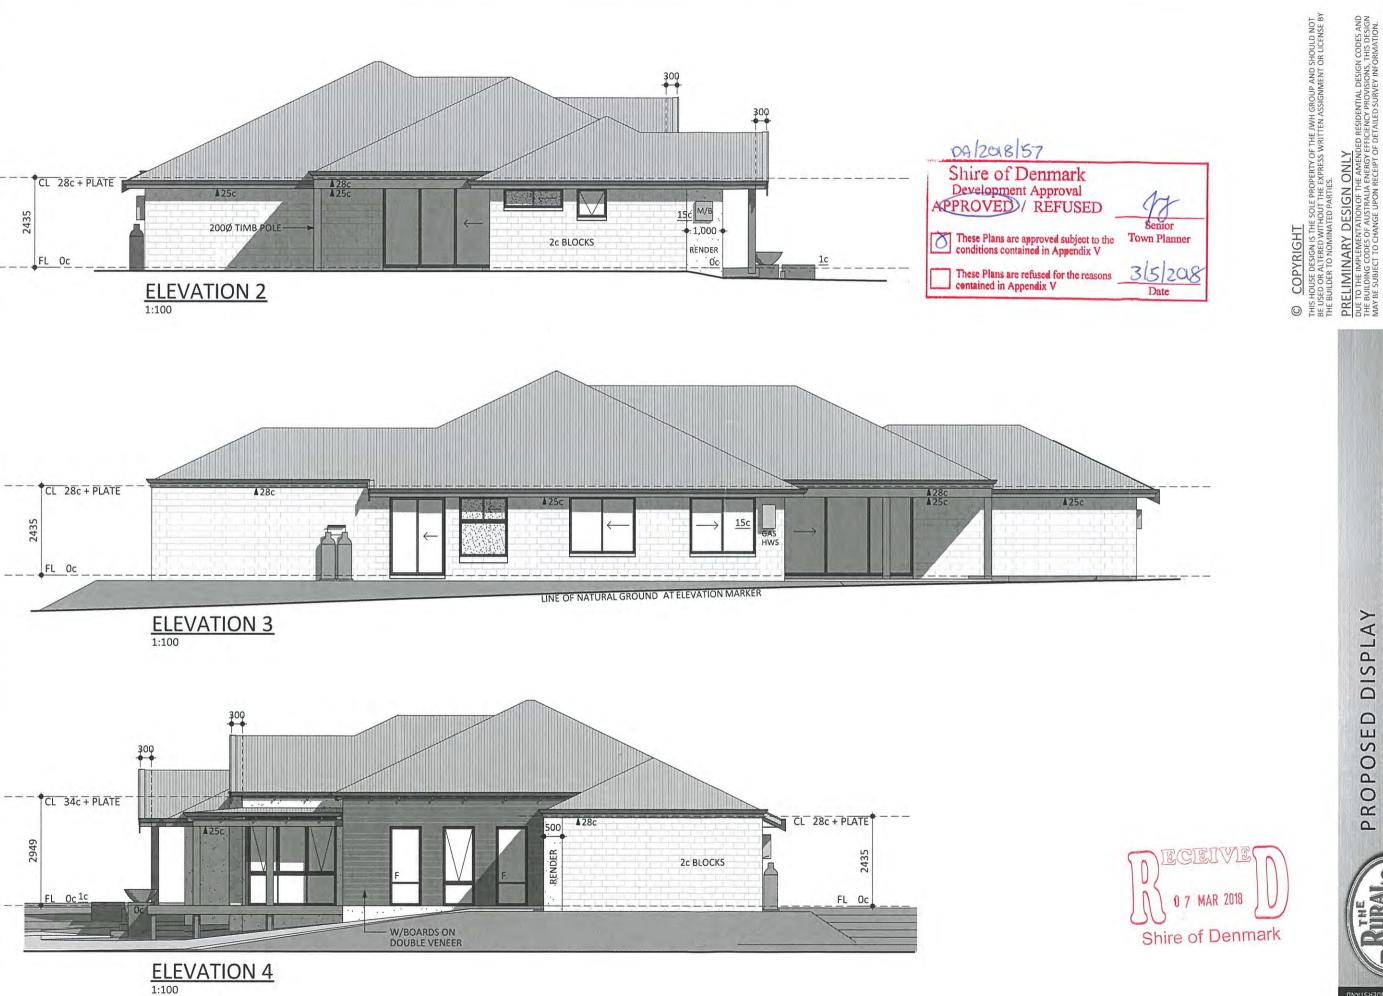

15 May 2018 - Attachment 8.1.3a

## front view

1200mm

# COUNTRY BUILDERS

**OUR LOCAL BUILDER** 

OPENING TIMES

Mon,Wed 2-5pm. Sat,Sun + Pub. Hols. 1-5pm

FREECALL 1800 227 161

wacountrybuilders.com.au

sign sits 100mm above ground level

side view

This section is 200 wide

This section is 350 wide

3000mm

RECEIVED 2 6 MAR 2018 BY:\_\_\_\_

1000mm





PROPOSED DISPLAY LOT 113 TRIGGER PLANT LOOP SPRINGDALE BEACH, DENMARK

PAGE 2 OF

ROOM SIZES room dimensions may vary depending on the type of external brick cho CLIENT NOTE
PLEASE NOTE THAT DESIGN DRAWINGS ARE RESPRESENTATIVE ONLY. COSTING
SCHEDULE AND ADDENDA ITEMS ARE TO SUPERSEDE DETAILS DEPICTED ON DES
SKETCH PLANS. 9





### FRONT PERSPECTIVES



PROPOSED DISPLAY LOT 113 TRIGGER PLANT LOOP SPRINGDALE BEACH, DENMARK

© COPYRIGHT
THIS HOUSE DESIGN IS THE SOLE PROPERTY OF THE JWH GROUP AND SHOULD NOT BE USED OR ALTERED WITHOUT THE EXPRESS WRITTEN ASSIGNMENT OR LICENSE BY THE BUILDER TO NOMINIATED PARTIES.

#### PRELIMINARY DESIGN ONLY

ROOM SIZES

PAGE 6 OF 6