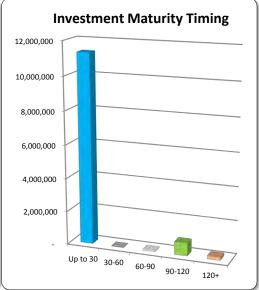

# SHIRE OF DENMARK NOTES TO THE STATEMENT OF FINANCIAL ACTIVITY STATEMENT OF FINANCIAL POSITION For the period ending 31 May 2017