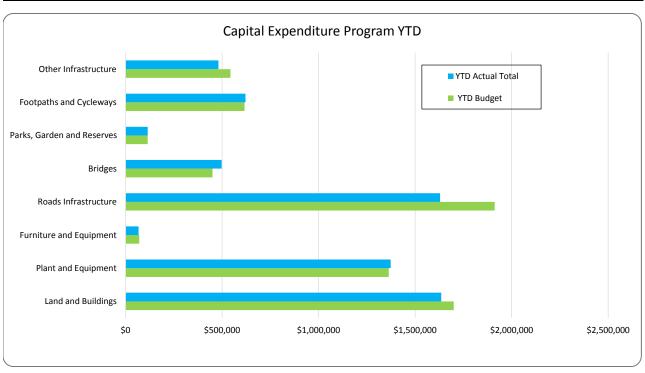

# SHIRE OF DENMARK STATEMENT OF FINANCIAL ACTIVITY (Statutory Reporting Program) For the period ending 31 May 2017

| YTD YTD Var. \$  Revised Annual Budget Actual (b)-(a)                                                                                                                                      | Var. %        |
|--------------------------------------------------------------------------------------------------------------------------------------------------------------------------------------------|---------------|
| (h)-(a)                                                                                                                                                                                    | 41 2 4 2 44 2 |
|                                                                                                                                                                                            | (b)-(a)/(a)   |
| Note Budget (a) (b)                                                                                                                                                                        |               |
| Operating Revenues \$ \$ \$ \$                                                                                                                                                             | %             |
| Governance 59,311 41,045 44,618 3,573                                                                                                                                                      | 8.71%         |
| General Purpose Funding - Rates 8 1,414,869 1,400,638 1,363,357 (37,281)                                                                                                                   | (2.66%)       |
|                                                                                                                                                                                            |               |
|                                                                                                                                                                                            | (3.60%)       |
| Health 40,052 39,794 42,524 2,730                                                                                                                                                          | 6.86%         |
| Education and Welfare 21,448 21,225 23,731 2,506                                                                                                                                           | 11.81%        |
| Housing 8,250 4,794 <b>4,962</b> 168                                                                                                                                                       | 3.50%         |
| Community Amenities 1,563,046 1,523,932 <b>1,493,404</b> (30,528)                                                                                                                          | (2.00%)       |
| Recreation and Culture 1,429,465 1,322,953 <b>1,258,253</b> (64,700)                                                                                                                       | (4.89%)       |
| Transport 1,777,817 1,760,374 1,756,823 (3,551)                                                                                                                                            | (0.20%)       |
| Economic Services 741,608 722,615 <b>751,320</b> 28,705                                                                                                                                    | 3.97%         |
| Other Property and Services 206,216 188,719 <b>185,543</b> (3,176)                                                                                                                         | (1.68%)       |
| Total Operating Revenue 8,333,523 8,031,208 <b>7,893,479</b> (137,728)                                                                                                                     |               |
| Operating Expense                                                                                                                                                                          |               |
| Governance (661,076) (613,002) (655,017) (42,015)                                                                                                                                          | (6.85%)       |
| General Purpose Funding (441,909) (410,108) (390,208) 19,900                                                                                                                               | 4.85%         |
| Law, Order and Public Safety 5a (1,360,426) (1,236,437) (1,281,176) (44,739)                                                                                                               | (3.62%)       |
|                                                                                                                                                                                            | , ,           |
| ( - / / ( - / / )                                                                                                                                                                          | 9.01%         |
| ( 2 )                                                                                                                                                                                      | 9.83%         |
| Housing (166,155) (92,383) (91,066) 1,317                                                                                                                                                  | 1.43%         |
| Community Amenities (2,316,725) (2,122,338) (2,000,893) 121,445                                                                                                                            | 5.72%         |
| Recreation and Culture (2,585,399) (2,407,862) (2,243,554) 164,308                                                                                                                         | 6.82%         |
| Transport (5,195,973) (4,769,868) (4,830,822) (60,954)                                                                                                                                     | (1.28%)       |
| Economic Services (1,012,618) (895,802) (823,495) 72,307                                                                                                                                   | 8.07%         |
| Other Property and Services 5a (231,293) (544,802) (567,187) (22,385)                                                                                                                      | (4.11%)       |
| Total Operating Expenditure (14,534,375) (13,615,082) (13,356,639) 258,443                                                                                                                 |               |
|                                                                                                                                                                                            |               |
| Funding Balance Adjustments                                                                                                                                                                |               |
| Add back Depreciation 5a 5,144,378 4,804,854 <b>5,008,481</b> 203,627                                                                                                                      | 4.24%         |
| Adjust (Profit)/Loss on Asset Disposal 14 163,792 163,792 0                                                                                                                                | 0.00%         |
| Adjust Provisions and Accruals 12,319 0 0 0                                                                                                                                                | 0.0070        |
| Net Cash from Operations (880,363) (615,228) (290,886) 324,342                                                                                                                             |               |
| (80,503) (013,226) (290,800) 324,342                                                                                                                                                       |               |
| Control Functions                                                                                                                                                                          |               |
| Capital Expenses                                                                                                                                                                           | (2.2004)      |
| Repayment of Debentures 9 (322,328) (210,394) (215,342) (4,948)                                                                                                                            | (2.30%)       |
| Transfer to Reserves 7 (1,046,137) (396,513) 0                                                                                                                                             | 0.00%         |
| Land and Buildings 12 (1,795,651) (1,699,651) (1,635,025) 64,626                                                                                                                           | 3.80%         |
| Roads Infrastructure 12 (4,757,663) (1,912,563) (1,629,835) 282,728                                                                                                                        | 14.78%        |
| Bridges 12 (600,000) (450,000) (49 <b>7,378</b> ) (47,378)                                                                                                                                 | (10.53%)      |
| Parks, Garden and Reserves 12 (114,768) (114,945) (177)                                                                                                                                    | (0.15%)       |
| Footpaths and Cycleways 12 (656,000) (616,000) (620,994) (4,994)                                                                                                                           | (0.81%)       |
| Other Infrastructure 12 (1,373,447) (543,447) (481,311) 62,136                                                                                                                             | 11.43%        |
| Plant and Equipment 5a & 12 (1,673,328) (1,363,428) (1,373,404) (9,976)                                                                                                                    | (0.73%)       |
| Furniture and Equipment 12 (71,000) (71,000) (66,984) 4,016                                                                                                                                | 5.66%         |
| Total Capital Expenditure (12,410,322) (7,377,764) (7,031,731) 346,034                                                                                                                     | 3.3070        |
| 1.5tal capital Experiment (1,517,104) (1,031,131) 340,034                                                                                                                                  |               |
| Net Cash from Capital Activities (13,290,685) (7,992,993) (7,322,617) 670,376                                                                                                              |               |
| Net Cash from Capital Activities (13,290,863) (7,392,993) (7,322,817) 670,376                                                                                                              |               |
| Conital Povenues                                                                                                                                                                           |               |
| Capital Revenues                                                                                                                                                                           | 0.0001        |
| Proceeds from New Debentures 1,300,852 490,852 0                                                                                                                                           | 0.00%         |
| Proceeds from Disposal of Assets 14 141,564 122,727 122,727 0                                                                                                                              | 0.00%         |
| Proceeds from Advances 0 0 0 0                                                                                                                                                             |               |
| Self-Supporting Loan Principal         44,953         27,064         27,064         0                                                                                                      | 0.00%         |
| Transfer from Reserves 7 3,713,518 1,214,447 <b>1,214,447</b> 0                                                                                                                            | 0.00%         |
| Advances to Community Groups 0 0 0 0                                                                                                                                                       |               |
| Net Cash from Financing Activities 5,200,887 1,855,090 1,855,090 0                                                                                                                         |               |
| Total Net Operating + Capital (8,089,797) (6,137,902) (5,467,526) 670,376                                                                                                                  |               |
| (-,,)                                                                                                                                                                                      |               |
| Rate Revenue 5,920,080 5,858,292 5,858,292 0                                                                                                                                               |               |
|                                                                                                                                                                                            |               |
|                                                                                                                                                                                            | 0.000/        |
| Opening Funding Surplus         940,402         940,402         940,402         0           Closing Funding Surplus(Deficit)         0         1,890,107         2,560,483         670,376 | 0.00%         |
| Closing Funding Surplus(Deficit) 0 1,890,107 2,560,483 670,376                                                                                                                             |               |