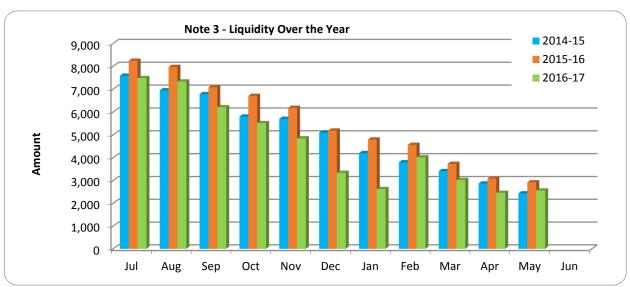

# SHIRE OF DENMARK NOTES TO THE STATEMENT OF FINANCIAL ACTIVITY STATEMENT OF FINANCIAL POSITION For the period ending 31 May 2017