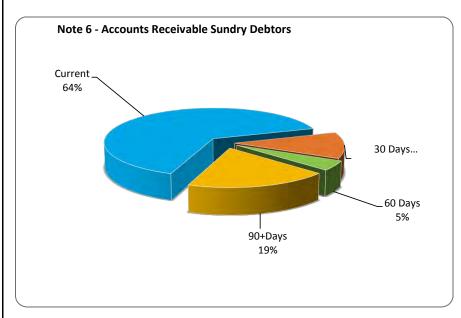

# SHIRE OF DENMARK STATEMENT OF FINANCIAL ACTIVITY (Statutory Reporting Program) For the period ending 31 May 2017

| YTD YTD Var. \$  Revised Annual Budget Actual (b)-(a)                                                                                                                                      | Var. %        |
|--------------------------------------------------------------------------------------------------------------------------------------------------------------------------------------------|---------------|
| (h)-(a)                                                                                                                                                                                    | 41 2 4 2 44 2 |
|                                                                                                                                                                                            | (b)-(a)/(a)   |
| Note Budget (a) (b)                                                                                                                                                                        |               |
| Operating Revenues \$ \$ \$ \$                                                                                                                                                             | %             |
| Governance 59,311 41,045 44,618 3,573                                                                                                                                                      | 8.71%         |
| General Purpose Funding - Rates 8 1,414,869 1,400,638 1,363,357 (37,281)                                                                                                                   | (2.66%)       |
|                                                                                                                                                                                            |               |
|                                                                                                                                                                                            | (3.60%)       |
| Health 40,052 39,794 42,524 2,730                                                                                                                                                          | 6.86%         |
| Education and Welfare 21,448 21,225 23,731 2,506                                                                                                                                           | 11.81%        |
| Housing 8,250 4,794 <b>4,962</b> 168                                                                                                                                                       | 3.50%         |
| Community Amenities 1,563,046 1,523,932 <b>1,493,404</b> (30,528)                                                                                                                          | (2.00%)       |
| Recreation and Culture 1,429,465 1,322,953 <b>1,258,253</b> (64,700)                                                                                                                       | (4.89%)       |
| Transport 1,777,817 1,760,374 1,756,823 (3,551)                                                                                                                                            | (0.20%)       |
| Economic Services 741,608 722,615 <b>751,320</b> 28,705                                                                                                                                    | 3.97%         |
| Other Property and Services 206,216 188,719 <b>185,543</b> (3,176)                                                                                                                         | (1.68%)       |
| Total Operating Revenue 8,333,523 8,031,208 <b>7,893,479</b> (137,728)                                                                                                                     |               |
| Operating Expense                                                                                                                                                                          |               |
| Governance (661,076) (613,002) (655,017) (42,015)                                                                                                                                          | (6.85%)       |
| General Purpose Funding (441,909) (410,108) (390,208) 19,900                                                                                                                               | 4.85%         |
| Law, Order and Public Safety 5a (1,360,426) (1,236,437) (1,281,176) (44,739)                                                                                                               | (3.62%)       |
|                                                                                                                                                                                            | , ,           |
| ( - / / ( - / / )                                                                                                                                                                          | 9.01%         |
| ( 2 )                                                                                                                                                                                      | 9.83%         |
| Housing (166,155) (92,383) (91,066) 1,317                                                                                                                                                  | 1.43%         |
| Community Amenities (2,316,725) (2,122,338) (2,000,893) 121,445                                                                                                                            | 5.72%         |
| Recreation and Culture (2,585,399) (2,407,862) (2,243,554) 164,308                                                                                                                         | 6.82%         |
| Transport (5,195,973) (4,769,868) (4,830,822) (60,954)                                                                                                                                     | (1.28%)       |
| Economic Services (1,012,618) (895,802) (823,495) 72,307                                                                                                                                   | 8.07%         |
| Other Property and Services 5a (231,293) (544,802) (567,187) (22,385)                                                                                                                      | (4.11%)       |
| Total Operating Expenditure (14,534,375) (13,615,082) (13,356,639) 258,443                                                                                                                 |               |
|                                                                                                                                                                                            |               |
| Funding Balance Adjustments                                                                                                                                                                |               |
| Add back Depreciation 5a 5,144,378 4,804,854 <b>5,008,481</b> 203,627                                                                                                                      | 4.24%         |
| Adjust (Profit)/Loss on Asset Disposal 14 163,792 163,792 0                                                                                                                                | 0.00%         |
| Adjust Provisions and Accruals 12,319 0 0 0                                                                                                                                                | 0.0070        |
| Net Cash from Operations (880,363) (615,228) (290,886) 324,342                                                                                                                             |               |
| (80,503) (013,226) (290,800) 324,342                                                                                                                                                       |               |
| Control Functions                                                                                                                                                                          |               |
| Capital Expenses                                                                                                                                                                           | (2.2004)      |
| Repayment of Debentures 9 (322,328) (210,394) (215,342) (4,948)                                                                                                                            | (2.30%)       |
| Transfer to Reserves 7 (1,046,137) (396,513) 0                                                                                                                                             | 0.00%         |
| Land and Buildings 12 (1,795,651) (1,699,651) (1,635,025) 64,626                                                                                                                           | 3.80%         |
| Roads Infrastructure 12 (4,757,663) (1,912,563) (1,629,835) 282,728                                                                                                                        | 14.78%        |
| Bridges 12 (600,000) (450,000) (49 <b>7,378</b> ) (47,378)                                                                                                                                 | (10.53%)      |
| Parks, Garden and Reserves 12 (114,768) (114,945) (177)                                                                                                                                    | (0.15%)       |
| Footpaths and Cycleways 12 (656,000) (616,000) (620,994) (4,994)                                                                                                                           | (0.81%)       |
| Other Infrastructure 12 (1,373,447) (543,447) (481,311) 62,136                                                                                                                             | 11.43%        |
| Plant and Equipment 5a & 12 (1,673,328) (1,363,428) (1,373,404) (9,976)                                                                                                                    | (0.73%)       |
| Furniture and Equipment 12 (71,000) (71,000) (66,984) 4,016                                                                                                                                | 5.66%         |
| Total Capital Expenditure (12,410,322) (7,377,764) (7,031,731) 346,034                                                                                                                     | 3.3070        |
| 1.5tal capital Experiment (1,517,104) (1,031,131) 340,034                                                                                                                                  |               |
| Net Cash from Capital Activities (13,290,685) (7,992,993) (7,322,617) 670,376                                                                                                              |               |
| Net Cash from Capital Activities (13,290,863) (7,392,993) (7,322,817) 670,376                                                                                                              |               |
| Conital Povenues                                                                                                                                                                           |               |
| Capital Revenues                                                                                                                                                                           | 0.0001        |
| Proceeds from New Debentures 1,300,852 490,852 0                                                                                                                                           | 0.00%         |
| Proceeds from Disposal of Assets 14 141,564 122,727 122,727 0                                                                                                                              | 0.00%         |
| Proceeds from Advances 0 0 0 0                                                                                                                                                             |               |
| Self-Supporting Loan Principal         44,953         27,064         27,064         0                                                                                                      | 0.00%         |
| Transfer from Reserves 7 3,713,518 1,214,447 <b>1,214,447</b> 0                                                                                                                            | 0.00%         |
| Advances to Community Groups 0 0 0 0                                                                                                                                                       |               |
| Net Cash from Financing Activities 5,200,887 1,855,090 1,855,090 0                                                                                                                         |               |
| Total Net Operating + Capital (8,089,797) (6,137,902) (5,467,526) 670,376                                                                                                                  |               |
| (-,,)                                                                                                                                                                                      |               |
| Rate Revenue 5,920,080 5,858,292 5,858,292 0                                                                                                                                               |               |
|                                                                                                                                                                                            |               |
|                                                                                                                                                                                            | 0.000/        |
| Opening Funding Surplus         940,402         940,402         940,402         0           Closing Funding Surplus(Deficit)         0         1,890,107         2,560,483         670,376 | 0.00%         |
| Closing Funding Surplus(Deficit) 0 1,890,107 2,560,483 670,376                                                                                                                             |               |