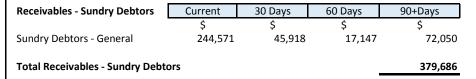

# SHIRE OF DENMARK STATEMENT OF FINANCIAL ACTIVITY (Statutory Reporting Program) For the period ending 31 May 2017

| YTD YTD Var. \$  Revised Annual Budget Actual (b)-(a)                                                                                                                                      | Var. %        |
|--------------------------------------------------------------------------------------------------------------------------------------------------------------------------------------------|---------------|
| (h)-(a)                                                                                                                                                                                    | 41 2 4 2 44 2 |
|                                                                                                                                                                                            | (b)-(a)/(a)   |
| Note Budget (a) (b)                                                                                                                                                                        |               |
| Operating Revenues \$ \$ \$ \$                                                                                                                                                             | %             |
| Governance 59,311 41,045 44,618 3,573                                                                                                                                                      | 8.71%         |
| General Purpose Funding - Rates 8 1,414,869 1,400,638 1,363,357 (37,281)                                                                                                                   | (2.66%)       |
|                                                                                                                                                                                            |               |
|                                                                                                                                                                                            | (3.60%)       |
| Health 40,052 39,794 42,524 2,730                                                                                                                                                          | 6.86%         |
| Education and Welfare 21,448 21,225 23,731 2,506                                                                                                                                           | 11.81%        |
| Housing 8,250 4,794 <b>4,962</b> 168                                                                                                                                                       | 3.50%         |
| Community Amenities 1,563,046 1,523,932 <b>1,493,404</b> (30,528)                                                                                                                          | (2.00%)       |
| Recreation and Culture 1,429,465 1,322,953 <b>1,258,253</b> (64,700)                                                                                                                       | (4.89%)       |
| Transport 1,777,817 1,760,374 1,756,823 (3,551)                                                                                                                                            | (0.20%)       |
| Economic Services 741,608 722,615 <b>751,320</b> 28,705                                                                                                                                    | 3.97%         |
| Other Property and Services 206,216 188,719 <b>185,543</b> (3,176)                                                                                                                         | (1.68%)       |
| Total Operating Revenue 8,333,523 8,031,208 <b>7,893,479</b> (137,728)                                                                                                                     |               |
| Operating Expense                                                                                                                                                                          |               |
| Governance (661,076) (613,002) (655,017) (42,015)                                                                                                                                          | (6.85%)       |
| General Purpose Funding (441,909) (410,108) (390,208) 19,900                                                                                                                               | 4.85%         |
| Law, Order and Public Safety 5a (1,360,426) (1,236,437) (1,281,176) (44,739)                                                                                                               | (3.62%)       |
|                                                                                                                                                                                            | , ,           |
| ( - / / ( - / / )                                                                                                                                                                          | 9.01%         |
| ( 2 )                                                                                                                                                                                      | 9.83%         |
| Housing (166,155) (92,383) (91,066) 1,317                                                                                                                                                  | 1.43%         |
| Community Amenities (2,316,725) (2,122,338) (2,000,893) 121,445                                                                                                                            | 5.72%         |
| Recreation and Culture (2,585,399) (2,407,862) (2,243,554) 164,308                                                                                                                         | 6.82%         |
| Transport (5,195,973) (4,769,868) (4,830,822) (60,954)                                                                                                                                     | (1.28%)       |
| Economic Services (1,012,618) (895,802) (823,495) 72,307                                                                                                                                   | 8.07%         |
| Other Property and Services 5a (231,293) (544,802) (567,187) (22,385)                                                                                                                      | (4.11%)       |
| Total Operating Expenditure (14,534,375) (13,615,082) (13,356,639) 258,443                                                                                                                 |               |
|                                                                                                                                                                                            |               |
| Funding Balance Adjustments                                                                                                                                                                |               |
| Add back Depreciation 5a 5,144,378 4,804,854 <b>5,008,481</b> 203,627                                                                                                                      | 4.24%         |
| Adjust (Profit)/Loss on Asset Disposal 14 163,792 163,792 0                                                                                                                                | 0.00%         |
| Adjust Provisions and Accruals 12,319 0 0 0                                                                                                                                                | 0.0070        |
| Net Cash from Operations (880,363) (615,228) (290,886) 324,342                                                                                                                             |               |
| (80,503) (013,226) (290,800) 324,342                                                                                                                                                       |               |
| Control Functions                                                                                                                                                                          |               |
| Capital Expenses                                                                                                                                                                           | (2.2004)      |
| Repayment of Debentures 9 (322,328) (210,394) (215,342) (4,948)                                                                                                                            | (2.30%)       |
| Transfer to Reserves 7 (1,046,137) (396,513) 0                                                                                                                                             | 0.00%         |
| Land and Buildings 12 (1,795,651) (1,699,651) (1,635,025) 64,626                                                                                                                           | 3.80%         |
| Roads Infrastructure 12 (4,757,663) (1,912,563) (1,629,835) 282,728                                                                                                                        | 14.78%        |
| Bridges 12 (600,000) (450,000) (49 <b>7,378</b> ) (47,378)                                                                                                                                 | (10.53%)      |
| Parks, Garden and Reserves 12 (114,768) (114,945) (177)                                                                                                                                    | (0.15%)       |
| Footpaths and Cycleways 12 (656,000) (616,000) (620,994) (4,994)                                                                                                                           | (0.81%)       |
| Other Infrastructure 12 (1,373,447) (543,447) (481,311) 62,136                                                                                                                             | 11.43%        |
| Plant and Equipment 5a & 12 (1,673,328) (1,363,428) (1,373,404) (9,976)                                                                                                                    | (0.73%)       |
| Furniture and Equipment 12 (71,000) (71,000) (66,984) 4,016                                                                                                                                | 5.66%         |
| Total Capital Expenditure (12,410,322) (7,377,764) (7,031,731) 346,034                                                                                                                     | 3.3070        |
| 1.5tal capital Experiment (1,517,104) (1,031,131) 340,034                                                                                                                                  |               |
| Net Cash from Capital Activities (13,290,685) (7,992,993) (7,322,617) 670,376                                                                                                              |               |
| Net Cash from Capital Activities (13,290,863) (7,392,993) (7,322,817) 670,376                                                                                                              |               |
| Conital Povenues                                                                                                                                                                           |               |
| Capital Revenues                                                                                                                                                                           | 0.0001        |
| Proceeds from New Debentures 1,300,852 490,852 0                                                                                                                                           | 0.00%         |
| Proceeds from Disposal of Assets 14 141,564 122,727 122,727 0                                                                                                                              | 0.00%         |
| Proceeds from Advances 0 0 0 0                                                                                                                                                             |               |
| Self-Supporting Loan Principal         44,953         27,064         27,064         0                                                                                                      | 0.00%         |
| Transfer from Reserves 7 3,713,518 1,214,447 <b>1,214,447</b> 0                                                                                                                            | 0.00%         |
| Advances to Community Groups 0 0 0 0                                                                                                                                                       |               |
| Net Cash from Financing Activities 5,200,887 1,855,090 1,855,090 0                                                                                                                         |               |
| Total Net Operating + Capital (8,089,797) (6,137,902) (5,467,526) 670,376                                                                                                                  |               |
| (-,,)                                                                                                                                                                                      |               |
| Rate Revenue 5,920,080 5,858,292 5,858,292 0                                                                                                                                               |               |
|                                                                                                                                                                                            |               |
|                                                                                                                                                                                            | 0.000/        |
| Opening Funding Surplus         940,402         940,402         940,402         0           Closing Funding Surplus(Deficit)         0         1,890,107         2,560,483         670,376 | 0.00%         |
| Closing Funding Surplus(Deficit) 0 1,890,107 2,560,483 670,376                                                                                                                             |               |