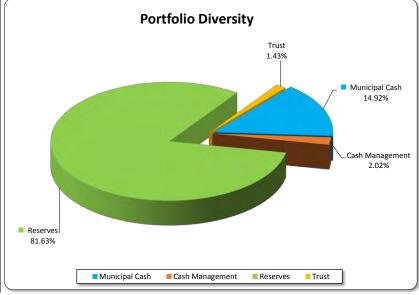

# SHIRE OF DENMARK NOTES TO THE STATEMENT OF FINANCIAL ACTIVITY STATEMENT OF FINANCIAL POSITION For the period ending 31 May 2017