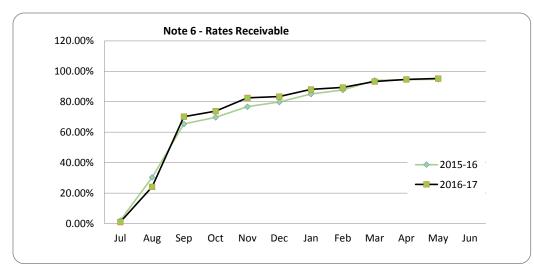

# SHIRE OF DENMARK NOTES TO THE STATEMENT OF FINANCIAL ACTIVITY STATEMENT OF FINANCIAL POSITION For the period ending 31 May 2017