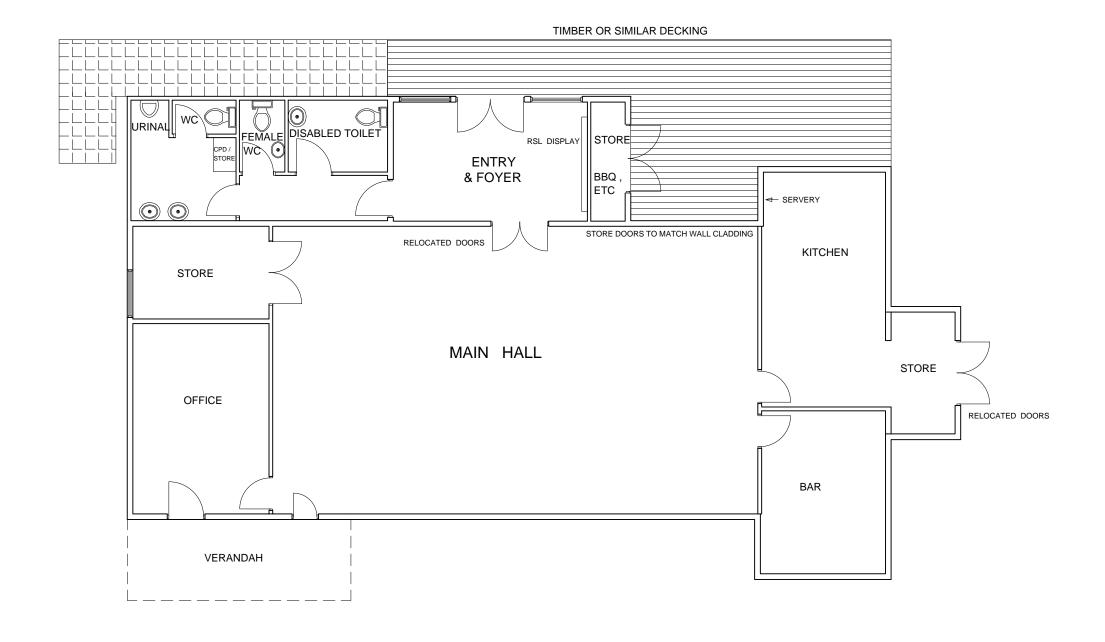

# Peak Drafting & Design Solutions

**INVOICE** 

RSL DENMARK BRANCH DENMARK W.A. , 6333 10 JULY 2015

PROJECT: RSL DENMARK - PLANS OF EXISTING SITUATION AS AT JUNE 2015.

LOCATION: LOT 40 STRICKLAND STREET, DENMARK

#### Account for services rendered

INCLUDES - MEETINGS / LIASONS / SITE VISITS - ASSESSMENT & MEASURING.

CAD: PREPARE DRAWINGS OF EXISTING SITE & BUILDING.

OFFICE / PRINTING ETC

Fee

TOTAL DUE \$ 910.00 ( NO GST FEE )

BANKWEST DETAILS BSB No 306 009 A/C No 0178817

. . . . . . . . . . . .

| TITLE   | CONCEPT PLAN - PD1                      | SCALE | 1:100      |  |
|---------|-----------------------------------------|-------|------------|--|
| PROJECT | RSL BUILDING - LOT 40 STRICKLAND STREET | DATE  | 02/08/2015 |  |
| CLIENT  | RSL ASSOCIATION - DENMARK               | DRAWN | A.G.       |  |