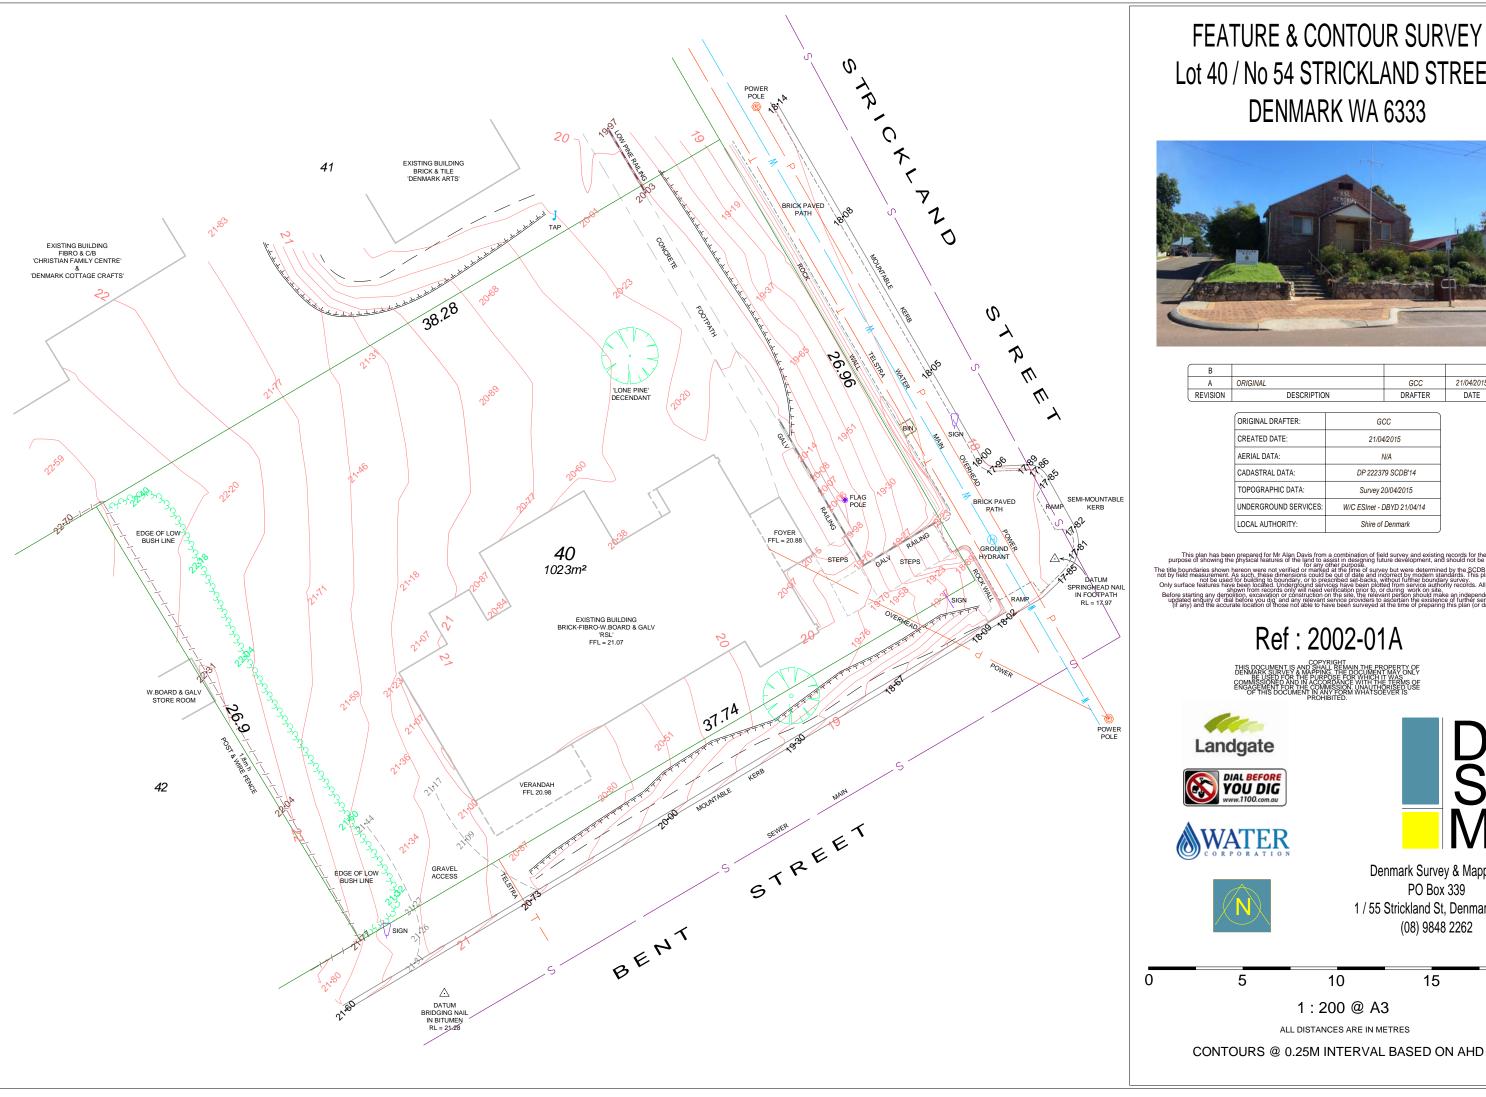

### FEATURE & CONTOUR SURVEY Lot 40 / No 54 STRICKLAND STREET

| [ | В        |             |         |            |
|---|----------|-------------|---------|------------|
|   | Α        | ORIGINAL    | GCC     | 21/04/2015 |
| [ | REVISION | DESCRIPTION | DRAFTER | DATE       |

| ORIGINAL DRAFTER:     | GCC                        |  |
|-----------------------|----------------------------|--|
| CREATED DATE:         | 21/04/2015                 |  |
| AERIAL DATA:          | N/A                        |  |
| CADASTRAL DATA:       | DP 222379 SCDB'14          |  |
| TOPOGRAPHIC DATA:     | Survey 20/04/2015          |  |
| UNDERGROUND SERVICES: | W/C ESInet - DBYD 21/04/14 |  |
| LOCAL AUTHORITY:      | Shire of Denmark           |  |

1 / 55 Strickland St, Denmark 6333 (08) 9848 2262

20

## *Tax Invoice* 30/04/15

Job / Invoice: 2002/1

| DATE       | DESCRIPTION                                                                                                                                                               | HRS /<br>QTY | RATE     | AMOUNT   | CODE |
|------------|---------------------------------------------------------------------------------------------------------------------------------------------------------------------------|--------------|----------|----------|------|
| 20/04/15   | Contour & feature survey of lot 40 Strickland Street. Fee includes Engineering Surveyor and all survey equipment (GC).  Office processing of all digital field data (GC). |              |          |          |      |
| 21/04/15   | Drafting of plans in pdf & dwg formats (GC).                                                                                                                              |              |          |          |      |
|            | As quoted - \$750.00 plus GST.                                                                                                                                            |              |          | \$750.00 | GST  |
|            |                                                                                                                                                                           |              |          |          |      |
| Denmark    | Direct Deposit details Denmark Survey & Mapping BSB 086 595 Account No 79381 4927                                                                                         |              | b Total: | \$750.0  | 0    |
| Account N  |                                                                                                                                                                           |              | GST:     | \$75.0   | 0    |
| Ref No: 20 | 002/1                                                                                                                                                                     | Total Inc    | : GST:   | \$825.0  | 0    |