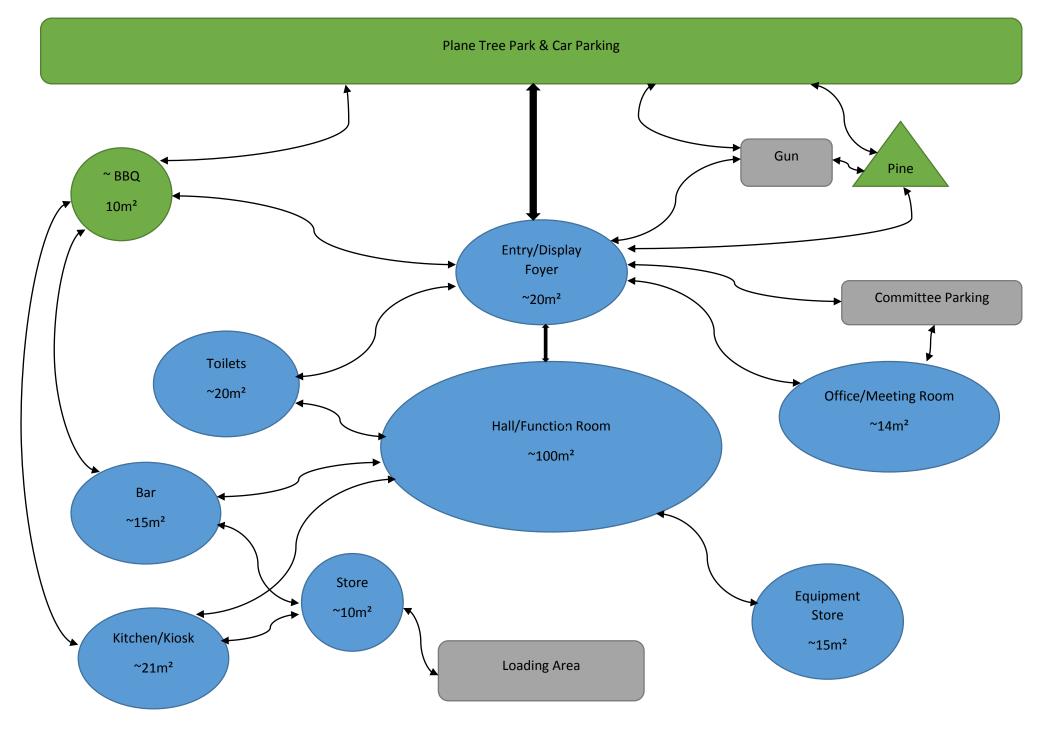

The Denmark RSL is also aware of, indeed has been involved with formulating, the Plane Tree Precinct Project.

The RSL has determined that in order to better fit in with the Plane Tree Precinct development, it needs to determine its own future and the services it needs to provide for coming generations of Returned Service Personnel.

To this aim the Denmark RSL has engaged an architect, Arnold Green and Denmark Survey and Mapping, to conduct a survey of the land, and to develop a complete plan for the future of the RSL Building and site.

The cost of these plans and surveys is estimated to be approximately \$3400 plus GST. Copies of the quotations are attached.

The Denmark RSL requests that the funds intended for the protective cover for the anti-tank gun, be re-allocated to the preparation of the longer term plans for the site, so that any works fit in with the overall concept of the Plane Tree Precinct and fulfils the needs for the RSL's community service over the coming decade or so.