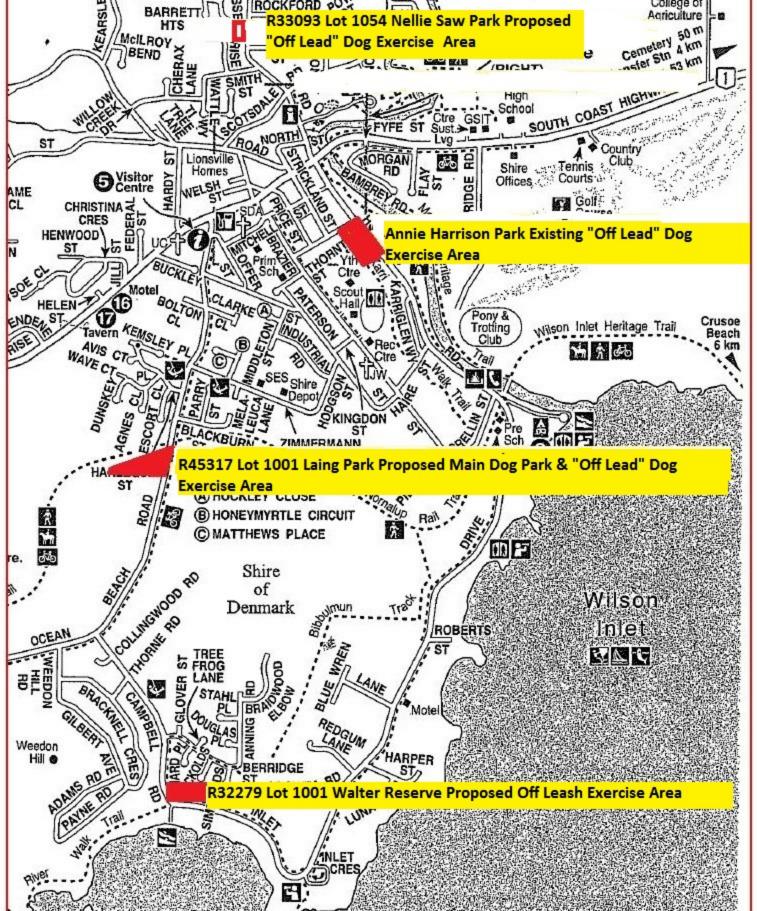

Concept Plan

DENMARK ANNIE HARRISON PARK - PROPOSED DOG EXERCISE PARK

Shire of Denmark Western Australia

H+H architects

PO BOX 5427 ALBANY WA 6330 T 108 49 5558

> F 9842 3936 E adminishhardhitects.com.au

|  | <br> |  |   |  |
|--|------|--|---|--|
|  |      |  |   |  |
|  |      |  | - |  |
|  |      |  |   |  |
|  |      |  |   |  |
|  |      |  | - |  |
|  |      |  |   |  |
|  |      |  |   |  |
|  |      |  |   |  |
|  |      |  |   |  |
|  |      |  |   |  |
|  |      |  |   |  |
|  |      |  |   |  |
|  |      |  |   |  |
|  |      |  |   |  |
|  |      |  |   |  |
|  |      |  |   |  |
|  |      |  |   |  |
|  |      |  |   |  |
|  |      |  |   |  |
|  |      |  |   |  |
|  |      |  |   |  |
|  |      |  |   |  |
|  |      |  |   |  |
|  |      |  |   |  |
|  |      |  |   |  |
|  |      |  |   |  |
|  |      |  |   |  |
|  |      |  |   |  |
|  |      |  |   |  |
|  |      |  |   |  |
|  |      |  |   |  |
|  |      |  |   |  |
|  |      |  |   |  |
|  |      |  |   |  |
|  |      |  |   |  |
|  |      |  |   |  |
|  |      |  |   |  |
|  |      |  |   |  |
|  |      |  |   |  |
|  |      |  |   |  |
|  |      |  |   |  |
|  |      |  |   |  |
|  |      |  |   |  |
|  |      |  |   |  |
|  |      |  |   |  |
|  |      |  |   |  |
|  |      |  |   |  |
|  |      |  |   |  |
|  |      |  |   |  |
|  |      |  |   |  |
|  |      |  |   |  |
|  |      |  |   |  |
|  |      |  |   |  |
|  |      |  |   |  |
|  |      |  |   |  |
|  |      |  |   |  |
|  |      |  |   |  |
|  |      |  |   |  |
|  |      |  |   |  |
|  |      |  |   |  |
|  |      |  |   |  |
|  |      |  |   |  |
|  |      |  |   |  |