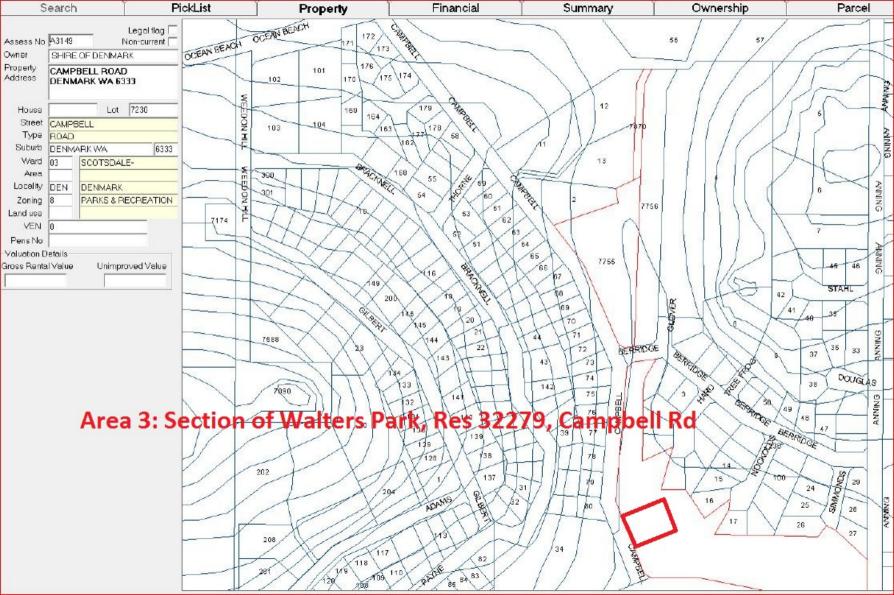

|  |
|  |      |  |   |  |
|  |      |  |   |  |
|  |      |  |   |  |
|  |      |  |   |  |
|  |      |  |   |  |
|  |      |  |   |  |
|  |      |  |   |  |
|  |      |  |   |  |
|  |      |  |   |  |
|  |      |  |   |  |
|  |      |  |   |  |
|  |      |  |   |  |
|  |      |  |   |  |
|  |      |  |   |  |
|  |      |  |   |  |
|  |      |  |   |  |
|  |      |  |   |  |
|  |      |  |   |  |
|  |      |  |   |  |
|  |      |  |   |  |
|  |      |  |   |  |
|  |      |  |   |  |
|  |      |  |   |  |
|  |      |  |   |  |
|  |      |  |   |  |
|  |      |  |   |  |
|  |      |  |   |  |
|  |      |  |   |  |
|  |      |  |   |  |
|  |      |  |   |  |
|  |      |  |   |  |
|  |      |  |   |  |
|  |      |  |   |  |
|  |      |  |   |  |
|  |      |  |   |  |
|  |      |  |   |  |





Area 3: Section of Walters Park, Res 32279, Campbell Rd