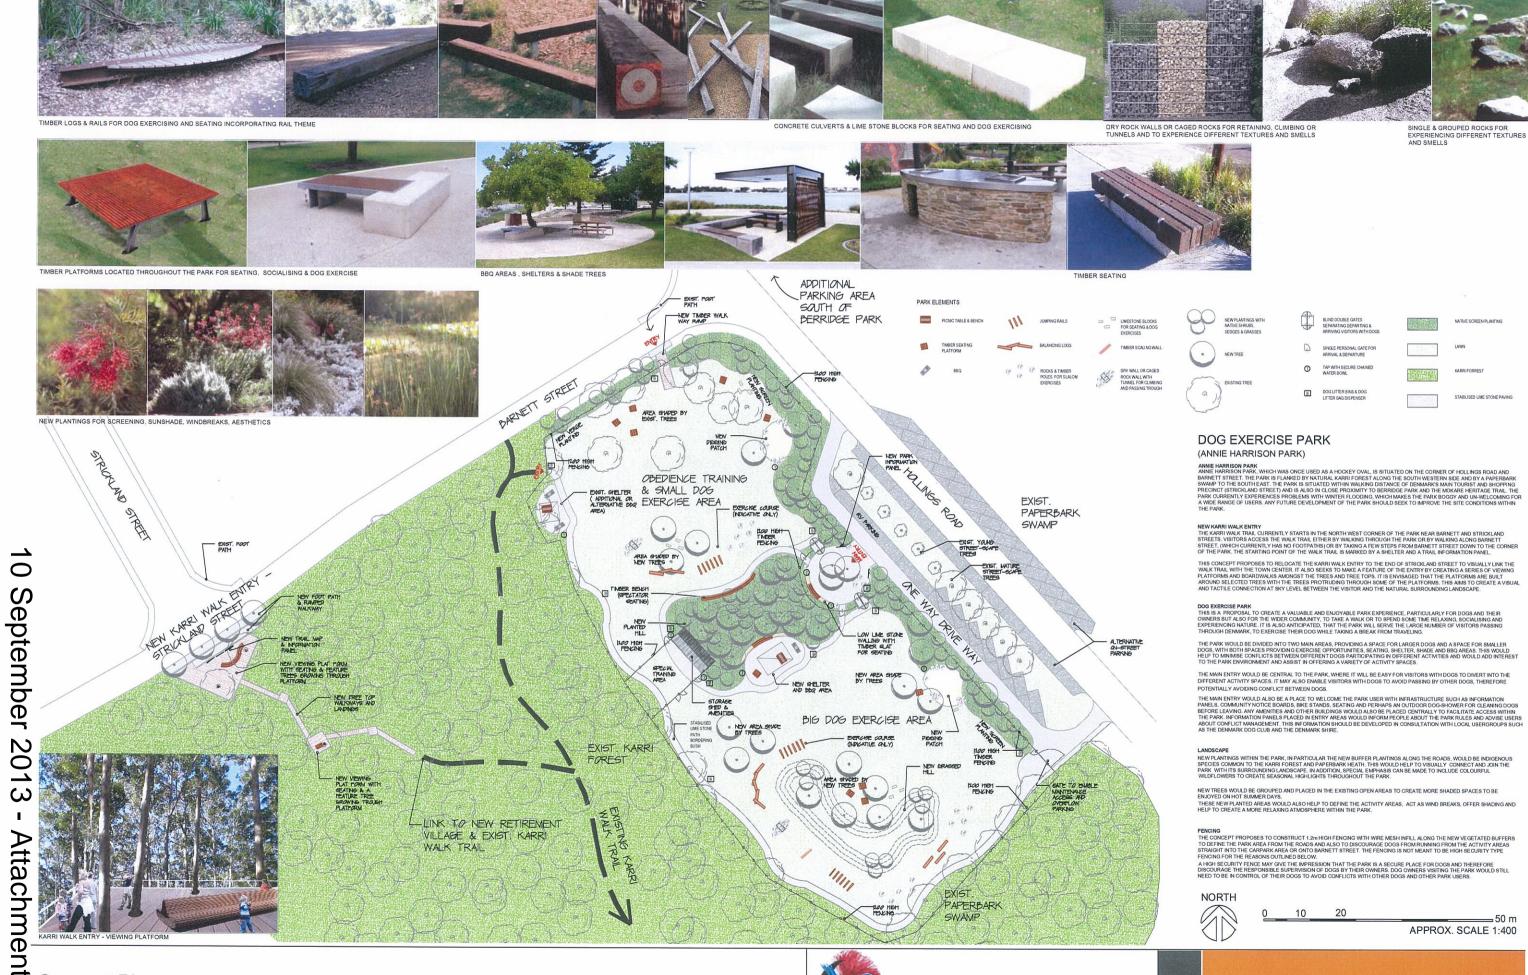

Concept Plan

DENMARK ANNIE HARRISON PARK - PROPOSED DOG EXERCISE PARK

Shire of Denmark Western Australia

H+H architects

PO BOX 5427 ALBANY WA 6330 T 108 49 5558

> F 9842 3936 E adminishhardhitects.com.au

|  | <br> |  |   |  |
|--|------|--|---|--|
|  |      |  |   |  |
|  |      |  | - |  |
|  |      |  |   |  |
|  |      |  |   |  |
|  |      |  | - |  |
|  |      |  |   |  |
|  |      |  |   |  |
|  |      |  |   |  |
|  |      |  |   |  |
|  |      |  |   |  |
|  |      |  |   |  |
|  |      |  |   |  |
|  |      |  |   |  |
|  |      |  |   |  |
|  |      |  |   |  |
|  |      |  |   |  |
|  |      |  |   |  |
|  |      |  |   |  |
|  |      |  |   |  |
|  |      |  |   |  |
|  |      |  |   |  |
|  |      |  |   |  |
|  |      |  |   |  |
|  |      |  |   |  |
|  |      |  |   |  |
|  |      |  |   |  |
|  |      |  |   |  |
|  |      |  |   |  |
|  |      |  |   |  |
|  |      |  |   |  |
|  |      |  |   |  |
|  |      |  |   |  |
|  |      |  |   |  |
|  |      |  |   |  |
|  |      |  |   |  |
|  |      |  |   |  |
|  |      |  |   |  |
|  |      |  |   |  |
|  |      |  |   |  |
|  |      |  |   |  |
|  |      |  |   |  |
|  |      |  |   |  |
|  |      |  |   |  |
|  |      |  |   |  |
|  |      |  |   |  |
|  |      |  |   |  |
|  |      |  |   |  |
|  |      |  |   |  |
|  |      |  |   |  |
|  |      |  |   |  |
|  |      |  |   |  |
|  |      |  |   |  |
|  |      |  |   |  |
|  |      |  |   |  |
|  |      |  |   |  |
|  |      |  |   |  |
|  |      |  |   |  |
|  |      |  |   |  |
|  |      |  |   |  |
|  |      |  |   |  |
|  |      |  |   |  |
|  |      |  |   |  |
|  |      |  |   |  |