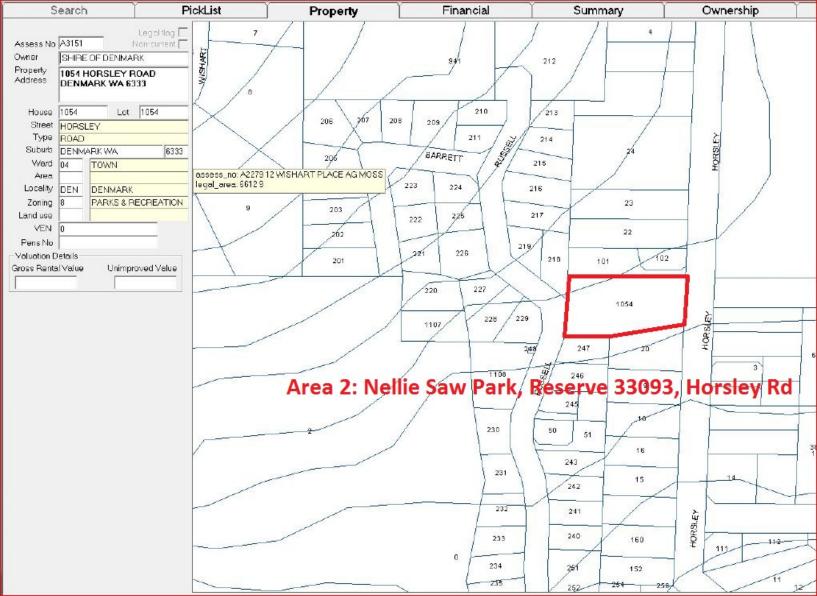

|  |
|  |      |  |   |  |
|  |      |  |   |  |
|  |      |  |   |  |
|  |      |  |   |  |
|  |      |  |   |  |
|  |      |  |   |  |
|  |      |  |   |  |
|  |      |  |   |  |
|  |      |  |   |  |
|  |      |  |   |  |
|  |      |  |   |  |
|  |      |  |   |  |
|  |      |  |   |  |
|  |      |  |   |  |
|  |      |  |   |  |
|  |      |  |   |  |
|  |      |  |   |  |
|  |      |  |   |  |
|  |      |  |   |  |
|  |      |  |   |  |
|  |      |  |   |  |
|  |      |  |   |  |
|  |      |  |   |  |
|  |      |  |   |  |
|  |      |  |   |  |
|  |      |  |   |  |
|  |      |  |   |  |
|  |      |  |   |  |
|  |      |  |   |  |
|  |      |  |   |  |
|  |      |  |   |  |
|  |      |  |   |  |
|  |      |  |   |  |





Area 3: Section of Walters Park, Res 32279, Campbell Rd