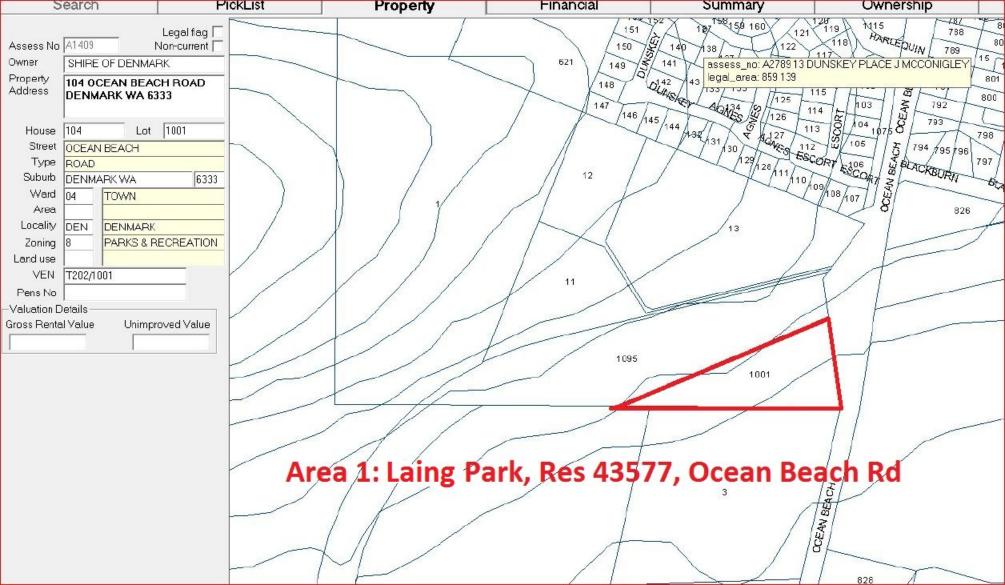

|  |
|  |      |  |   |  |
|  |      |  |   |  |
|  |      |  |   |  |
|  |      |  |   |  |
|  |      |  |   |  |
|  |      |  |   |  |
|  |      |  |   |  |
|  |      |  |   |  |
|  |      |  |   |  |
|  |      |  |   |  |
|  |      |  |   |  |
|  |      |  |   |  |
|  |      |  |   |  |
|  |      |  |   |  |
|  |      |  |   |  |
|  |      |  |   |  |
|  |      |  |   |  |
|  |      |  |   |  |
|  |      |  |   |  |
|  |      |  |   |  |
|  |      |  |   |  |
|  |      |  |   |  |
|  |      |  |   |  |
|  |      |  |   |  |
|  |      |  |   |  |
|  |      |  |   |  |
|  |      |  |   |  |
|  |      |  |   |  |
|  |      |  |   |  |
|  |      |  |   |  |
|  |      |  |   |  |
|  |      |  |   |  |
|  |      |  |   |  |





Area 3: Section of Walters Park, Res 32279, Campbell Rd