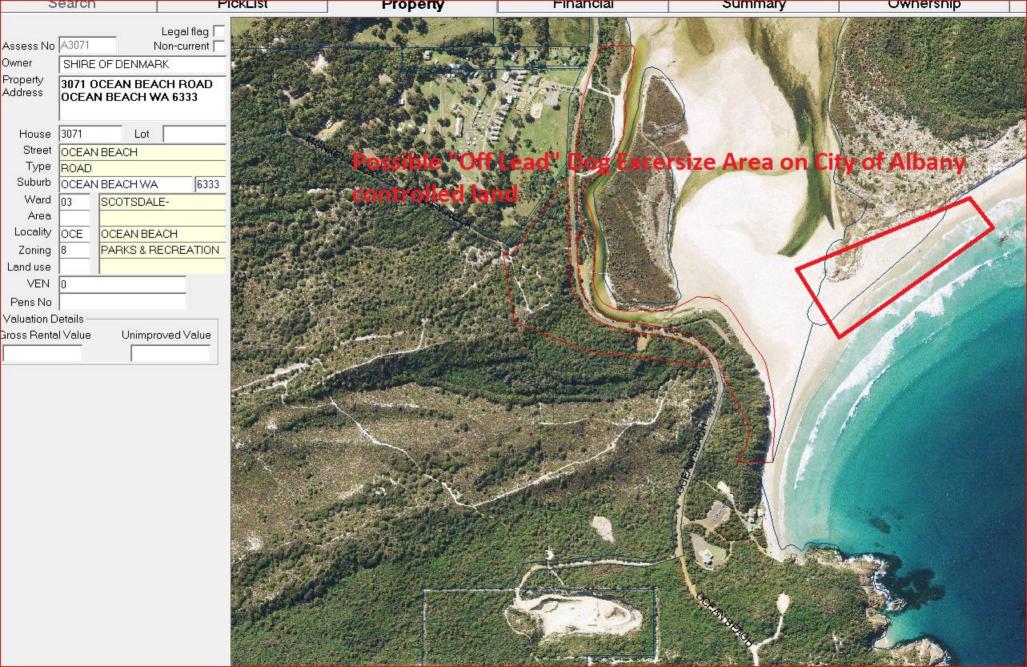

|
|  |      |  |   |  |
|  |      |  |   |  |
|  |      |  |   |  |
|  |      |  |   |  |
|  |      |  |   |  |
|  |      |  |   |  |
|  |      |  |   |  |
|  |      |  |   |  |
|  |      |  |   |  |
|  |      |  |   |  |
|  |      |  |   |  |
|  |      |  |   |  |
|  |      |  |   |  |
|  |      |  |   |  |
|  |      |  |   |  |
|  |      |  |   |  |
|  |      |  |   |  |
|  |      |  |   |  |
|  |      |  |   |  |
|  |      |  |   |  |
|  |      |  |   |  |
|  |      |  |   |  |
|  |      |  |   |  |
|  |      |  |   |  |
|  |      |  |   |  |
|  |      |  |   |  |
|  |      |  |   |  |
|  |      |  |   |  |
|  |      |  |   |  |
|  |      |  |   |  |
|  |      |  |   |  |
|  |      |  |   |  |
|  |      |  |   |  |





Area 3: Section of Walters Park, Res 32279, Campbell Rd